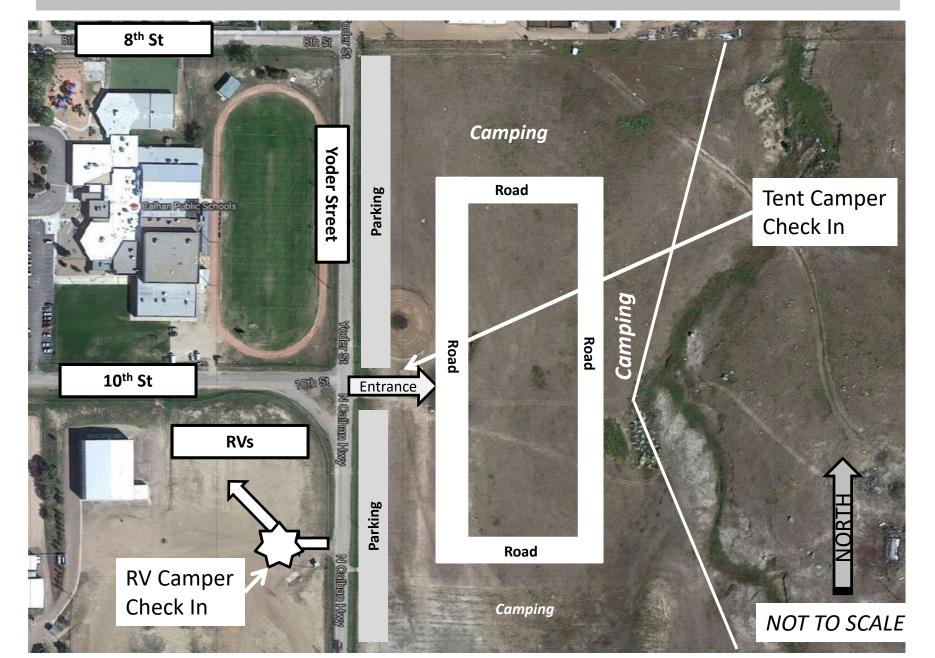

## Family Camp Camper Arrival Planning

El Paso County Fairgrounds Address: 366 10th St, Calhan, CO 80808 Please arrive Google Map: https://goo.gl/maps/CPRgmsCqGcU2 between Depart Colorado Springs heading east on E. Woodman Rd/CO 24 4:00 and 7:00pm Pass through Falcon, turn left (northeast) and continue on CO 24 Pass through Peyton and continue east on CO 24 Pass THROUGH Calhan – THEN – turn south (right) on Yoder Street/N. Calhan Hwy JUST PAST 10<sup>th</sup> Street Look to LEFT for Tent Campsite Entrance (NOT on fairgrounds) and upon leaving asphalt road - continue driving in all the way to the check in to keep the road free ❖ Look to RIGHT for RV camping – enter via East Gate to Fairgrounds Yoder St/N Calhan CO 24 CO 24 **Peyton** Calhan Colorado E. Woodman 10th Street **Tent Falcon Springs CO 24** Camping **RVs** Site El Paso County **Fairgrounds** Please Drive Safely, Observe the Speed Limit, **Main Entrance** and Watch for Pedestrians **Parking NOT TO SCALE** 