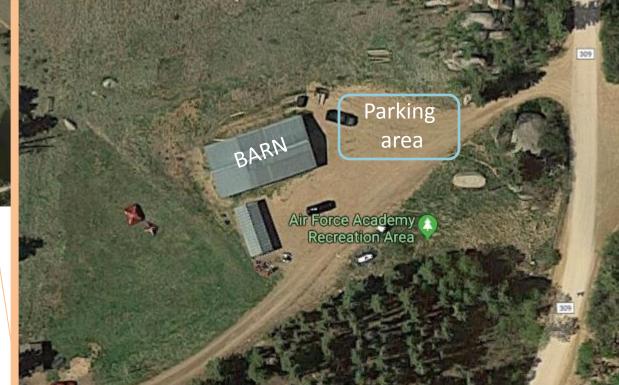

## Farish Rec Area

Troop 287 has the Barn reserved.

After you enter the gate, go straight on and follow the road, staying left toward Grace Lake.

After you go down the hill and make the "hard right" bend in the road, there is a driveway to the left, that is the area where the Barn is. Park in the open space in front of the Barn.