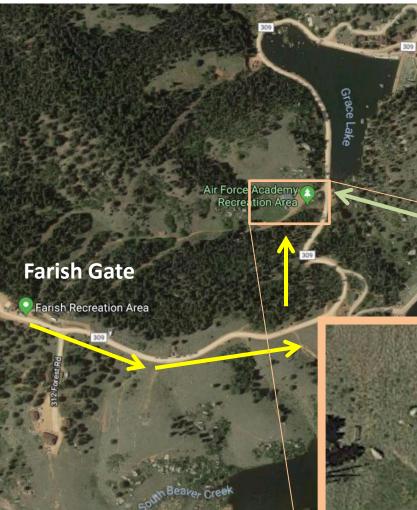

## Farish Rec Area

Troop 287 has the Barn reserved.

After you enter the gate, go straight on and follow the road, staying left toward Grace Lake.

After you go down the hill and make the "hard right" bend in the road, there is a driveway to the left, that is the area where the Barn is. Park in the open space in front of the Barn.